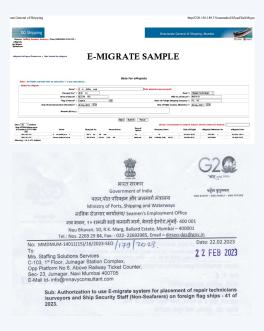

# E-migrate for Non Seafarer's Marine/Repair Technician/ Surveyors/ Ship Security Guards.

| POE         | FEE INR.   | DOCUMENTS                                                                                                                                             | ISSUE               |
|-------------|------------|-------------------------------------------------------------------------------------------------------------------------------------------------------|---------------------|
| E - MIGRATE | Rs. 7500/- | Required Documents for filling & uploading e-migrate System,  Passport  Any Seaman Book  Air Ticket  Visa or letter of guarantee with vessel details. | ISSUE IN 2<br>HOURS |
|             |            |                                                                                                                                                       |                     |

### E-migrate for Non Seafarer:

The e-migrate system has launched by the **Directorate General of Shipping** Vide M.S. notice for Prevention of Indian non Seafarers from leaving Indian Air ports unless they are recruited through DGS (SEO) Authorised registered Agencies. The e-migrate system has launched to be run on a Pilot Basis for verification of Seafarers Details at immigration check points also to ensure that genuine non seafarers were not interrupted/barred for travelling.

We Staffing Solutions Services Registered office at Navi Mumbai- (INDIA)

Our Company Authorised By DGS - Seaman Employment Office Mumbai, for recruiting non-seafarer & Filling non-seafarer's Details on e-migrate System through DGS Side.

e-migrate for Non Seafarer's Marine/Repair Technician/ Surveyors/ Ship Security Guards.